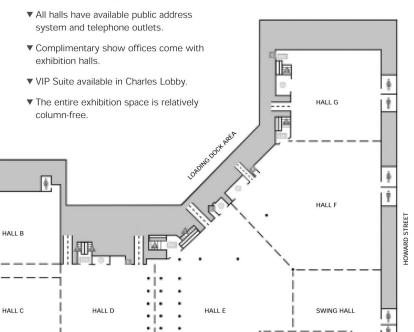

#### Level 100

CHARLES STREET

- ▼ Ceiling height 30 feet at center.
- ▼ 120/208V and 277/480V electrical services at approximately 30-foot spacing on the floor.
- ▼ Cold water, sanitary drain, compressed air available.
- ▼ Direct drive-in access for vehicles through 15′x18′ overhead doors.

HALL A

CHARLES STREET LOBBY ▼ 32 covered loading docks.

PRATT STREET

LOWER LOBBY

key concessions E elevator BB escalator A stairs