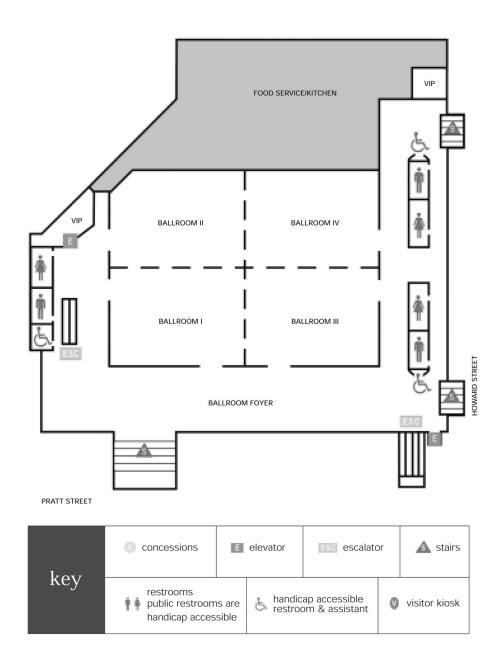

### Level 400

- ▼ 36,672 square foot ballroom.
- ▼ Divisible into 4 sections.
- ▼ Ceiling height 28 feet.
- ▼ Complete kitchen/catering facilities.
- ▼ Built-in sound system.
- ▼ Fluorescent and incandescent lighting with dimmers.
- ▼ VIP Suites available.
- ▼ Ballroom foyer provides spacious prefunction space.