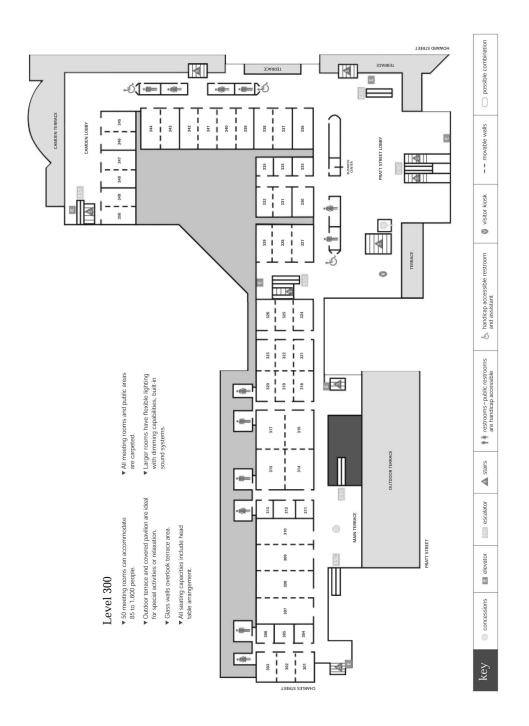

#### Level 100

CHARLES STREET

- ▼ Ceiling height 30 feet at center.
- ▼ 120/208V and 277/480V electrical services at approximately 30-foot spacing on the floor.
- ▼ Cold water, sanitary drain, compressed air available.
- ▼ Direct drive-in access for vehicles through 15′x18′ overhead doors.